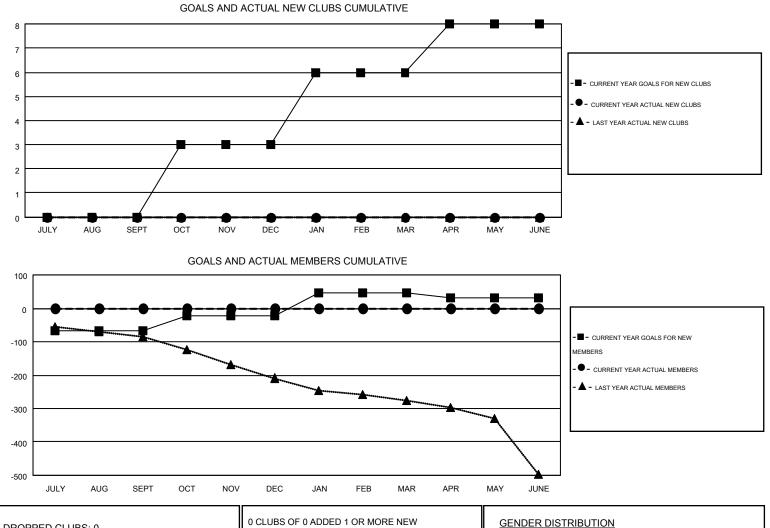

## GMT: HARVEY WHITLEY

HON. NORTH CAROLIN

Results as of: 6/30/2016

GMT CA 1

|               |                  | Clubs             |                  |                  | Members<br>RESULTS FOR 2016-2017 |                    |                                        |                    |                  |
|---------------|------------------|-------------------|------------------|------------------|----------------------------------|--------------------|----------------------------------------|--------------------|------------------|
|               | RESU             | LTS FOR 2016-2017 |                  |                  |                                  |                    |                                        |                    |                  |
| QUARTER       | NEW CLUB<br>GOAL | NEW CLUBS         | DROPPED<br>CLUBS | NET<br>GAIN/LOSS | QUARTER                          | NEW MEMBER<br>GOAL | CHARTER AND<br>NEW<br>MEMBERS<br>ADDED | DROPPED<br>MEMBERS | NET<br>GAIN/LOSS |
| JULY/AUG/SEPT | 0                | 0                 | 0                | 0                | JULY/AUG/SEPT                    | -66                | 0                                      | 0                  | 0                |
| OCT/NOV/DEC   | 3                | 0                 | 0                | 0                | OCT/NOV/DEC                      | 43                 | 0                                      | 0                  | 0                |
| JAN/FEB/MAR   | 3                | 0                 | 0                | 0                | JAN/FEB/MAR                      | 68                 | 0                                      | 0                  | 0                |
| APR/MAY/JUNE  | 2                | 0                 | 0                | 0                | APR/MAY/JUNE                     | -13                | 0                                      | 0                  | 0                |

| DROPPED CLUBS: 0 |            | 0 CLUBS OF 0 ADDED 1 OR MORE NEW<br>MEMBERS | GENDER DISTRIBUTION<br>MALE 0 (100.00%) |             |       |
|------------------|------------|---------------------------------------------|-----------------------------------------|-------------|-------|
|                  |            |                                             | MALE                                    | . ,         |       |
|                  |            | 1                                           | FEMALE                                  | 0 (100.00%) |       |
| DROPPED MEMBERS  |            |                                             |                                         |             |       |
| DECEASED         | 0          | CLICK HERE FOR HEALTH                       |                                         |             |       |
| CLUB CANCELLED   | 0          | ASSESSMENT DATA                             | FAMILY UNIT MEMBERS                     |             | 0     |
| OTHER            | 0          |                                             | HEAD OF HOUSEHOLD                       |             | 0     |
| TOTAL            | 0          |                                             | NON-HEAD OF HOUSE                       | 0           |       |
|                  | - <b>-</b> |                                             |                                         |             | 4 5 4 |